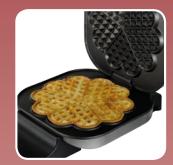

### 243-049 WAFFLE MAKER, SINGLE WITH LCD DISPLAY

- Makes 5 heartshaped waffles at a time
- Indicator light
- Plate with waffle pattern
- Blue backlight
- Top and bottom heating element.